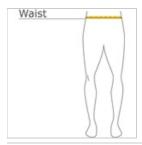

## **HOW TO MEASURE**

#### WAIST

Measure around the smallest part of the natural waist.