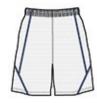

### **CARE INSTRUCTIONS**

Machine wash cold with like colors, do not use bleach, do not use fabric softener, tumble dry low, remove promptle, cool iron if needed, do not dry clean.

front

back