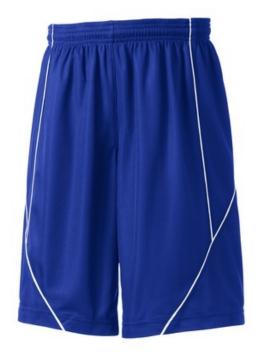

# Sport-Tek $^{\rm B}$ Youth PosiCharge $^{\rm B}$ Mesh Reversible Spliced Short. YT565

A roomy reversible, moisture-wicking short that does double duty with spliced piping details. PosiCharge technology offers superior bleed resistance.

- 3.2-ounce, 100% polyester mesh with PosiCharge technology
- White mesh reverse with colored piping
- Double-layer construction with open, individually hemmed layers for easy decoration
- Elastic waistband
- No drawcord
- 9-inch inseam