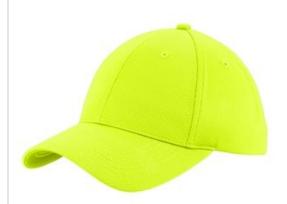

# Sport-Tek $^{\mbox{\scriptsize B}}$ Youth PosiCharge $^{\mbox{\scriptsize B}}$ RacerMesh $^{\mbox{\scriptsize B}}$ Cap. YSTC26

This colorfast cap wicks moisture for breathable comfort and coordinates with our PosiCharge RacerMesh Polos, Tees and

- Fabric 100% polyester closed-hole flat back mesh with PosiCharge technology
- Structure Structured
- Profile Mid
- Closure Micro hook and loop

If applying sublimation, special care must be taken throughout the process. Contact your decorator for more