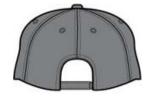

■ Fabric: 91/9 nylon/cotton twill

Structure: Structured

■ Profile: Mid

Closure: Hook and loop

front

back