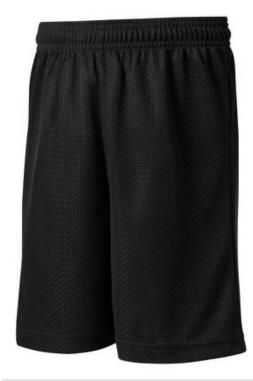

# Sport-Tek<sup>®</sup> Youth PosiCharge<sup>®</sup> Classic Mesh Short. YST510

A moisture-wicking short with the classic look of open-hole mesh combined with PosiCharge technology for equally enduring color.

- 3.6-ounce, 100% polyester mesh with PosiCharge technology
- Dyed-to-match tricot lining
- Double-layer construction with open, individually hemmed layers for easy decoration
- Elastic waistband
- No drawcord
- 7-inch inseam