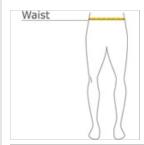

# **HOW TO MEASURE**

#### WAIST

Measure around the smallest part of the natural waist.