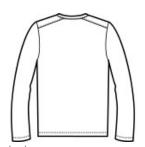

# Sport-Tek $^{\mbox{\scriptsize $\mathbb{R}$}}$ Youth Posi-UV $^{\mbox{\scriptsize $\mathbb{R}$}}$ Pro Long Sleeve Tee. YST420LS

These high-performance tees have a soft, matte hand and deliver exceptional UV protection, PosiCharge color-locking technology and moisture wicking.

- 4-ounce, 100% polyester interlock with PosiCharge technology
- UPF rating of 50
- Removable tag for comfort and relabeling
- Set-in sleeves