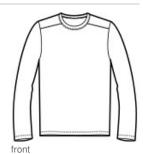

# Sport-Tek $^{\mbox{\scriptsize $\mathbb{R}$}}$ Youth Posi-UV $^{\mbox{\scriptsize $\mathbb{R}$}}$ Pro Long Sleeve Tee. YST420LS

These high-performance tees have a soft, matte hand and deliver exceptional UV protection, PosiCharge color-locking technology and moisture wicking.

- 4-ounce, 100% polyester interlock with PosiCharge technology
- UPF rating of 50
- Removable tag for comfort and relabeling
- Set-in sleeves