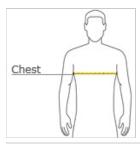

#### **HOW TO MEASURE**

# CHEST WIDTH

Measure under the arm and around the fullest part of the chest with arms down, keeping tape horizontal.

# SIZE CHART

|       | XS    | S     | M     | L     | XL    |
|-------|-------|-------|-------|-------|-------|
| Size  | 4/5   | 6/8   | 10/12 | 14/16 | 18/20 |
| Chest | 22-24 | 25-27 | 28-30 | 30-32 | 32-34 |