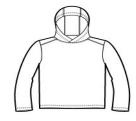

# Sport-Tek <sup>®</sup> Youth PosiCharge <sup>®</sup> Competitor <sup>™</sup> Hooded Pullover. YST358

This lightweight hooded pullover locks in color and wicks moisture. It às versatile enough for year-round wear.

- 3.8-ounce, 100% polyester interlock with PosiCharge technology
- Removable tag for comfort and relabeling
- Three-panel hood
- Set-in sleeves
- Open cuffs and hem

Due to the nature of 100% polyester performance fabrics, special care must be taken throughout the printing process.