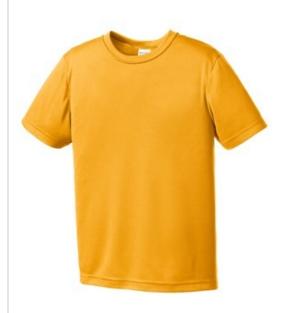

# Sport-Tek<sup>®</sup> Youth PosiCharge<sup>®</sup> Competitor™ Tee. YST350

Lightweight, roomy and highly breathable, these moisturewicking, value-priced tees feature PosiCharge technology to lock in color and prevent logos from fading.

- 3.8-ounce, 100% polyester interlock with PosiCharge
- Removable tag for comfort and relabeling
- Set-in sleeves

Given the extreme heat required for sublimation, please consult with your decorator. It is highly recommended to sample test product by color before production.