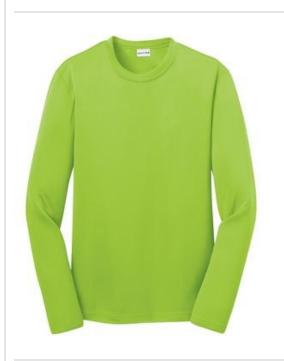

## Sport-Tek<sup>®</sup> Youth Long Sleeve PosiCharge<sup>®</sup> Competitor™ Tee. YST350LS

Lightweight, roomy and highly breathable, these moisturewicking, value-priced tees feature PosiCharge technology to lock in color and prevent logos from fading.

3.8-ounce, 100% polyester interlock with PosiCharge technology

- Removable tag for comfort and relabeling
- Set-in sleeves

Given the extreme heat required for sublimation, please consult with your decorator. It is highly recommended to sample test product by color before production. CARE INSTRUCTIONS