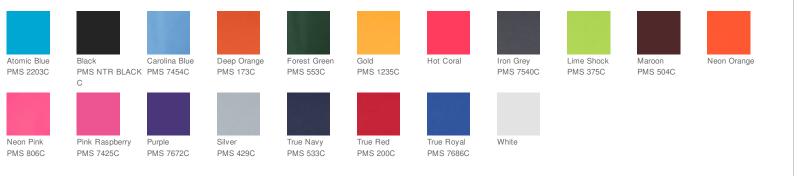

ith PosiCharge technology

- Removable tag for comfort and relabeling
- Set-in sleeves

Given the extreme heat required for sublimation, please consult with your decorator. It is highly recommended to sample test product by color before production. CARE INSTRUCTIONS

Machine wash cold with like colors. Do not bleach. Do not use fabric softener. Tumble dry low, remove promptly. Cool iron if needed. Do not dry clean.







HOW TO MEASURE



## CHEST WIDTH

Measure under the arm and around the fullest part of the chest with arms down, keeping tape horizontal.

SIZE CHART

|       | XS    | S     | М     | L     | XL    |
|-------|-------|-------|-------|-------|-------|
| Size  | 4     | 6/8   | 10/12 | 14/16 | 18/20 |
| Chest | 25-26 | 26-28 | 28-30 | 30-32 | 32-35 |

## COLOR INFORMATION