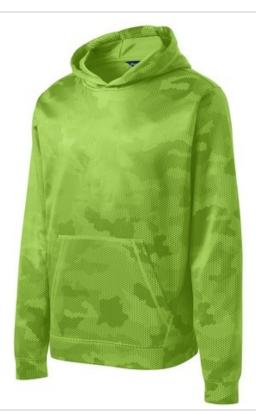

## Sport-Tek<sup>®</sup> Youth Sport-Wick<sup>®</sup> CamoHex Fleece Hooded Pullover. YST240

It's CamoHex to the max with an all-over sublimated digital camo print in this anti-static, moisture-wicking pullover.

- 5.5-ounce, 100% polyester
- Three-panel hood
- Solid self-fabric hood lining
- No drawcord at hood
- Taped neck
- Self-fabric cuffs and hem
- Front pouch pocket

\*Please note: This product is transitioning from woven labels to tag-free labels. Your order may contain a combination of both labels