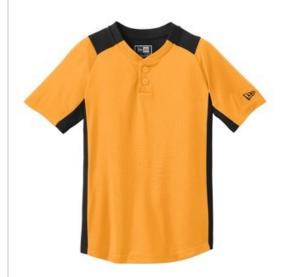

# New Era <sup>®</sup> Youth Diamond Era 2-Button Jersey. YNEA221

An exceptional training or on-field piece, this moisture wicking, snag-resistant jersey combines Diamond Era fabric with a smooth interlock body.

- 5.9-ounce, polyester interlock double knit body
- 5.3-ounce, 100% polyester Diamond Era jacquard at neck, back yoke and side panels
- Heat transfer label for tag-free comfort
- Raglan sleeves
- Engraved New Era dyed-to-match buttons
- Embroidered New Era flag logo on left sleeve
- Shirttail hem