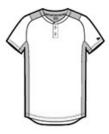

# New Era <sup>®</sup> Youth Diamond Era 2-Button Jersey. YNEA221

An exceptional training or on-field piece, this moisture wicking, snag-resistant jersey combines Diamond Era fabric with a smooth interlock body.

- 5.9-ounce, polyester interlock double knit body
- 5.3-ounce, 100% polyester Diamond Era jacquard at neck, back yoke and side panels
- Heat transfer label for tag-free comfort
- Raglan sleeves
- Engraved New Era dyed-to-match buttons
- Embroidered New Era flag logo on left sleeve
- Shirttail hem

#### **CARE INSTRUCTIONS**

Machine wash cold with lie colors. Do not use softeners.

Tumble dry low. Remove promptly. Only non-chlorine bleach when needed. Cool iron if necessary. Do not dry clean.

front

back