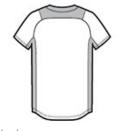

# New Era <sup>®</sup> Youth Diamond Era 2-Button Jersey. YNEA221

An exceptional training or on-field piece, this moisture wicking, snag-resistant jersey combines Diamond Era fabric with a smooth interlock body.

- 5.9-ounce, polyester interlock double knit body
- 5.3-ounce, 100% polyester Diamond Era jacquard at neck, back yoke and side panels
- Heat transfer label for tag-free comfort
- Raglan sleeves
- Engraved New Era dyed-to-match buttons
- Embroidered New Era flag logo on left sleeve
- Shirttail hem

#### **CARE INSTRUCTIONS**

Machine wash cold with lie colors. Do not use softeners.

Tumble dry low. Remove promptly. Only non-chlorine bleach when needed. Cool iron if necessary. Do not dry clean.

front

back