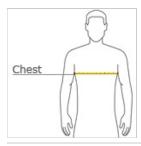

#### **HOW TO MEASURE**

#### CHEST WIDTH

Measure under the arm and around the fullest part of the chest with arms down, keeping tape horizontal.