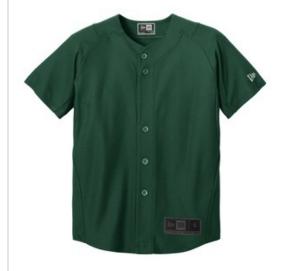

# New Era <sup>®</sup> Youth Diamond Era Full-Button Jersey. YNEA220

Created from the same Diamond Era textured fabric as our iconic baseball caps, this moisture-wicking, snag-resistant jersey is designed for on-field performance, but is also perfect for fans.

- 5.3-ounce, 100% polyester Diamond Era jacquard
- Heat transfer label for tag-free comfort
- Raglan sleeves
- Underarm gussets
- Engraved New Era dyed-to-match buttons
- Buttons placed for ease of embellishment
- Embroidered New Era flag logo on left sleeve
- Shirt tail hem
- Woven New Era jock tag at hem