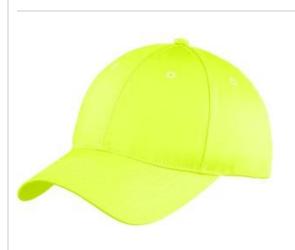

## Port & Company<sup>®</sup> Youth Six-Panel Unstructured Twill Cap. YC914

An unstructured version of our popular structured twill cap, this value-priced style has a low profile and plenty of colors to uniform the team.

- Fabric: 100% cotton twill
- Structure: Unstructured
- Profile: Low
- Closure: Hook and loop