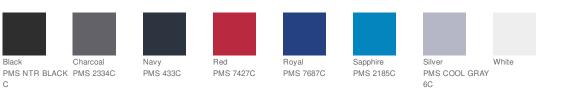

# PORT & COMPANY



## Port & Company<sup>®</sup> Youth Six-Panel Unstructured Twill Cap. YC914

An unstructured version of our popular structured twill cap, this value-priced style has a low profile and plenty of colors to uniform the team.

- Fabric: 100% cotton twill
- Structure: Unstructured
- Profile: Low
- Closure: Hook and loop









#### HOW TO MEASURE

### HATS

Measure the circumference around the head, above the eyebrow and at the widest part of the head. Divide number by 3.14 for hat size.

#### SIZE CHART

|           | OSFA          |
|-----------|---------------|
| Hat Size  | 6 3/8-7 1/8   |
| Head Size | 20 1/8-23 3/8 |

### COLOR INFORMATION