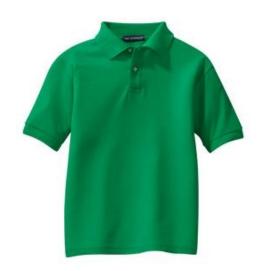

# Port Authority<sup>®</sup> Youth Silk Touch™ Polo. Y500

An enduring favorite, our comfortable classic polo is anything but ordinary. With superior wrinkle and shrink resistance, a silky soft hand and an incredible range of styles, sizes and colors, it's a first-rate choice for uniforming just about any group.

- 5-ounce, 65/35 poly/cotton pique
- Flat knit collar and cuffs
- 2-button placket on XS-M
- 3-button placket on L-XL
- Metal buttons with dyed-to-match plastic rims
- Double-needle armhole seams and hem
- Side vents