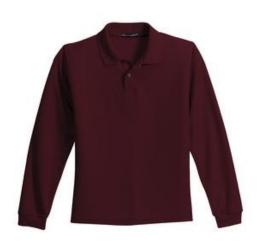

# Port Authority<sup>®</sup> Youth Long Sleeve Silk Touch™ Polo. Y500LS

A favorite for years, our Silk Touch polo is soft, supple and easy to care for. The silky smooth pique knit resists wrinkles while the classic long sleeve style looks great on everyone.

- 5-ounce, 65/35 poly/cotton pique
- Flat knit collar and cuffs
- Double-needle armhole seams and hem
- 2- button placket on XS-M
- 3-button placket on L-XL
- Metal buttons with dyed-to-match plastic rims
- Side vents

### **COLOR INFORMATION**

Burgundy PMS NTR BLACK PMS 7428C

White