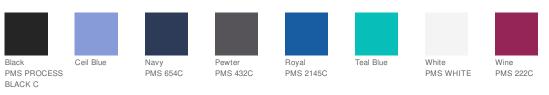

and pen slot
- Side vents
- WonderWink heat transfer logo at left pocket
- Modern fit

## CARE INSTRUCTIONS

Machine Wash Cold With Like Colors. Gentle Cycle. Use Only Non-Chlorine Bleach When Needed. Tumble Dry Low. Remove Promptly From Dryer. Cool Iron When Needed.





HOW TO MEASURE



#### BUST

Measure under the arm and around the fullest part of the bust with arms down, keeping tape horizontal.

## SIZE CHART

|      | 2XS   | XS    | S     | М     | L     | XL    | 2XL   | 3XL   | 4XL   | 5XL   |
|------|-------|-------|-------|-------|-------|-------|-------|-------|-------|-------|
| Size | 0     | 2     | 4-6   | 8-10  | 12-14 | 16-18 | 20-22 | 24-26 | 28-30 | 32-34 |
| Bust | 31-32 | 33-34 | 35-36 | 37-39 | 40-43 | 44-47 | 48-51 | 52-55 | 56-59 | 60-64 |

## COLOR INFORMATION