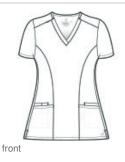

# WonderWink<sup>®</sup> Women's Premiere Flex<sup>™</sup> V-Neck Top WW4168

### 78/20/2 poly/rayon/spandex

- V-neckline
- Front princess seams
- Shoulder badge loop
- Top-loading front pockets with interior pockets and pen slot
- Side vents
- WonderWink heat transfer logo at left pocket
- Modern fit