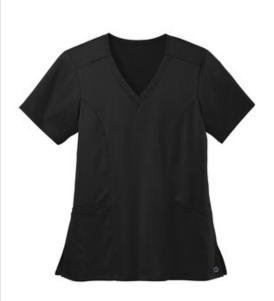

# WonderWink<sup>®</sup> Women's Premiere Flex<sup>™</sup> V-Neck Top WW4168

### 78/20/2 poly/rayon/spandex

- V-neckline
- Front princess seams
- Shoulder badge loop
- Top-loading front pockets with interior pockets and pen slot
- Side vents
- WonderWink heat transfer logo at left pocket
- Modern fit