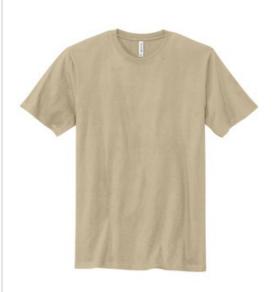

## Volunteer Knitwear<sup>™</sup> Chore Tee VL60

Just like you, our Chore Tee steps up to any challenge with true American pride and the unrelenting drive to make something better.

- 6-ounce, 100% ring spun cotton, 18 singles
- 90/10 ring spun cotton/poly (Athletic Heather)
- 50/50 ring spun cotton/poly (Heathers)
- Proudly American made
- 1x1 rib knit neck
- Shoulder to shoulder taping
- Set-in sleeves
- Tear-away label