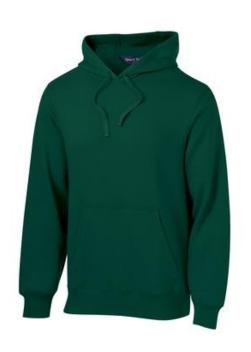

# Sport-Tek<sup>®</sup> Tall Pullover Hooded Sweatshirt. TST254

A proven winner improved with an updated fit, beefier rib knit details and a three-panel hood. It's also colorfast and resists shrinkage.

- 9-ounce, 65/35 ring spun combed cotton/poly fleece
- Twill-taped neck
- Dyed-to-match drawcord
- 2x2 rib knit cuffs and hem with spandex
- Fully coverseamed
- Front pouch pocket

\*Please note: This product is transitioning from woven labels to tag-free labels. Your order may contain a combination of both labels