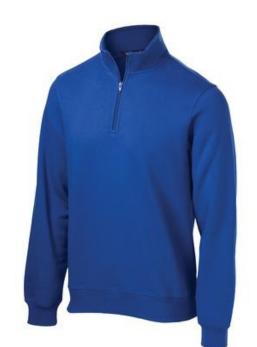

# Sport-Tek<sup>®</sup> Tall 1/4-Zip Sweatshirt. TST253

These durable, colorfast quarter-zips feature a better fit with minimal shrinkage, as well as 2x2 rib knit cuffs and waistband.

- 9-ounce, 65/35 ring spun combed cotton/poly fleece
- Twill-taped neck
- 2x2 rib knit cuffs and waistband with spandex