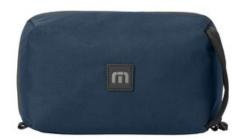

## TravisMathew Approach Case TMB300

A new approach to the ordinary dopp kit, this case features a unique stacked accordion organizer when unzipped and hung.

- 600D poly
- Tuck-aw ay metal hook
- Padded side grab handle
- Rubberized TM logo
- Dimensions: 6.5"h x 10.5"w x 4"d; Approx. 273 cubic
- Capacity: 183 cu. in./3 LWeight: 0.6 lbs./0.27 kg