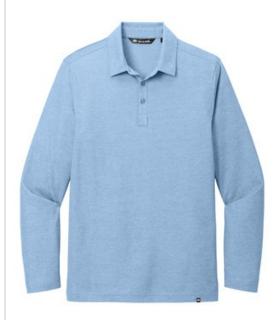

# **TravisMathew Oceanside Heather Long Sleeve Polo TM1MZ343**

Do you hear the ocean calling? You will in this heathered beauty. Lightweight, with moisture-dispersing technology, this wrinkle-resistant long sleeve polo dries quickly-taking you from the boardwalk to the boardroom with true TravisMathew style

- 4.1-ounce, 57/43 pima cotton/polyester
- Easy wash and wear
- Self-fabric collar
- Three-button placket with dyed-to-match buttons
- Open hem sleeves
- TM logo w oven label at left hem