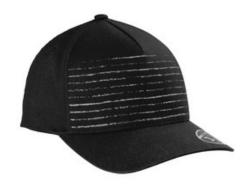

## TravisMathew FOMO Novelty Cap. TM1MU425

Reject the fear of missing out (FOMO)! Wearing this cap, you're always where the fun is! With its subtly striped front panel and  $\mathsf{Flexfit}^{\texttt{®}}$  stretch for a comfortable fit, this cap keeps it clean and simple. Adorned with an embroidered TravisMathew logo on the left side.

- Fabric 63/33/4 cotton/polyester/polyurethane
- Structure Structured
- Profile Mid
- Features Flexfit 110<sup>®</sup> technology allows for the perfect blend of Flexfit technology and adjustability for a more custom
- Closure 7-position adjustable snapback