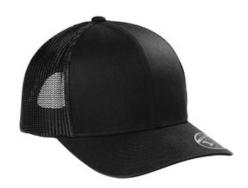

## TravisMathew Cruz Trucker Cap. TM1MU423

Cruise through your day in this trucker cap that features breathable mesh mid and back panels and Flexfit 110<sup>®</sup> technology. A subtle TravisMathew woven label is on the left brim.

- Fabric 63/34/3 polyester/cotton/polyurethane
- Structure Structured
- Profile Mid
- Features Flexfit 110 technology allows for the perfect blend of Flexfit technology and adjustability for a more custom fit
- Closure 7-position adjustable snapback