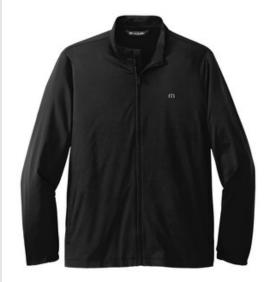

# **TravisMathew Surfside Full-Zip Jacket.** TM1MU422

You'll have no trouble finding perfect vacation style in this crisp, classic full-zip. Designed with 4-way stretch for ultimate comfort, this durable jacket is versatile enough for work and play and is easy to throw on without missing a beat.

- 3-ounce, 72/23/5 nylon/polyester/spandex
- 4.7-ounce, 88/12 polyester/spandex (Black)
- Zip-through collar
- Embroidered TravisMathew logo on left chest
- Reverse coil center front zipper with kissing welt
- Open hand pockets
- Open cuffs