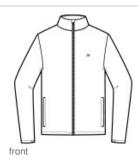

# **TravisMathew Surfside Full-Zip Jacket.** TM1MU422

You'll have no trouble finding perfect vacation style in this crisp, classic full-zip. Designed with 4-way stretch for ultimate comfort, this durable jacket is versatile enough for work and play and is easy to throw on without missing a beat.

- 3-ounce, 72/23/5 nylon/polyester/spandex
- 4.7-ounce, 88/12 polyester/spandex (Black)
- Zip-through collar
- Embroidered TravisMathew logo on left chest
- Reverse coil center front zipper with kissing welt
- Open hand pockets
- Open cuffs