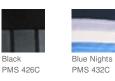

sistant, moisture-dispersing fabric, you'll jones to wear it on the course or in a poolside cabana.

- 5.2-ounce, 96/4 polyester/spandex
- Self-fabric collar
- Three-button placket with dyed-to-match buttons
- Cut-and-sew chest stripes
- Embroidered TM logo on left chest
- Open hem sleeves

## CARE INSTRUCTIONS

Machine wash cold with like colors. Gentle cycle. Non chlorine bleach. Tumble dry low. Remove promptly. Cool iron if needed.





HOW TO MEASURE



### CHEST WIDTH

Measure under the arm and around the fullest part of the chest with arms down, keeping tape horizontal.

#### SIZE CHART

|       | S     | М     | L     | XL    | 2XL   | 3XL   |
|-------|-------|-------|-------|-------|-------|-------|
| Chest | 35-37 | 38-40 | 42-44 | 45-47 | 48-50 | 52-54 |

#### COLOR INFORMATION