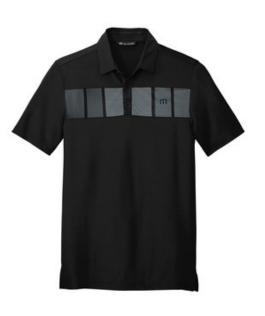

# TravisMathew Cabana Chest Stripe Polo. TM1MU416

Iconic TravisMathew stripes race across the chest in this ultracomfortable stretch polo. With its wrinkle-resistant, moisture-dispersing fabric, you'll jones to wear it on the course or in a poolside cabana.

- 5.2-ounce, 96/4 polyester/spandex
- Self-fabric collar
- Three-button placket with dyed-to-match buttons
- Cut-and-sew chest stripes
- Embroidered TM logo on left chest
- Open hem sleeves