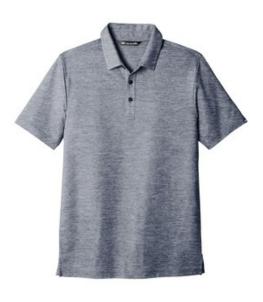

## TravisMathew Oceanside Heather Polo. **TM1MU412**

Do you hear the ocean calling? You will in this heathered beauty. Lightweight, with moisture-dispersing technology, this wrinkle-resistant polo dries quickly, taking you from the boardwalk to the boardroom with true TravisMathew style.

- 4.1-ounce, 57/43 cotton/polyester
- Self-fabric collar
- Three-button placket with dyed-to-match buttons
- TM logo woven label at left sleeve
- Open hem sleeves