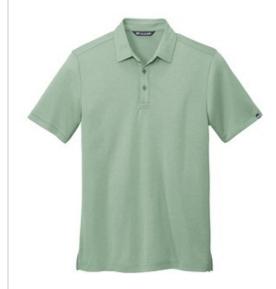

# TravisMathew Coto Performance Polo. TM1MU410

A necessity for the man on the move, this classic TravisMathew polo excels whether you're on a business trip or it's date night. Wrinkle resistance joins forces with 4-way stretch and quick-drying technology to deliver exceptional performance-no matter the occasion.

- 4.1-ounce, 100% polyester
- Self-fabric collar
- Three-button placket with dyed-to-match buttons
- TM logo printed at center back neck
- TM logo woven label at left sleeve
- Open hem sleeves

#### **COLOR INFORMATION**

Beryl Green Heather PMS 624C

Black Brilliant Blue PMS 426C Heather

Brilliant Blue Quiet Shade Grey Heather Heather PMS 2195C PMS COOL GREY

Quiet Shade Grey Quiet Shade Grey/ Vintage Indigo/ Heather Black Black PMS COOL GREY PMS COOL GREY PMS 7545C