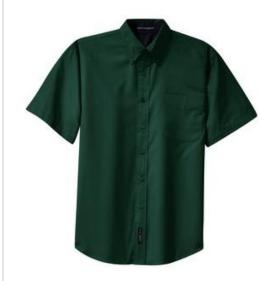

# Port Authority<sup>®</sup> Tall Short Sleeve Easy Care Shirt. TLS508

This comfortable wash-and-wear shirt is indispensable for the workday. Wrinkle resistance makes this shirt a cut above the competition so you and your staff can be, too.

- 4.5-ounce, 55/45 cotton/poly
- Button-down collar
- Dyed-to-match buttons
- Left chest pocket
- Back box pleat
- White, Athletic Gold, Texas Orange, Red, Burgundy, Coffee Bean, Light Blue, Navy, Classic Navy, Steel Grey, Purple and Black have a Light Stone contrast neckband.
- Light Stone and Royal have a Classic Navy contrast neckband.
- Dark Green has a Navy contrast neckband.