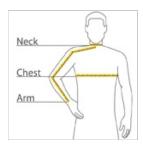

#### HOW TO MEASURE

# CHEST WIDTH

Measure under the arm and around the fullest part of the chest with arms down, keeping tape horizontal.

#### NECK

Measure around the fullest part of the neck at the base.

### ARM

Place hand on hip. Start at the center of the back of the neck and measure across the shoulder, to the elbow, and then down to the wrist.

#### SIZE CHART

|     |     | LT     | XLT    | 2XLT   | 3XLT  | 4XLT   |
|-----|-----|--------|--------|--------|-------|--------|
| Ch  | est | 41-43  | 44-46  | 47-49  | 50-53 | 54-57  |
| Ne  | ck  | 17 1/2 | 18 1/2 | 19 1/4 | 20    | 20 3/4 |
| Arn | n   | 36 1/2 | 38     | 39     | 40    | 41     |