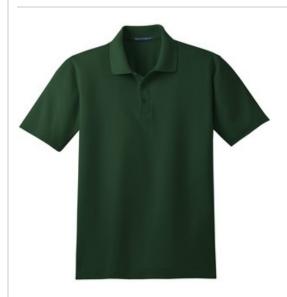

# Port Authority® Tall Stain-Release Polo. TLK510

We've taken our classic silhouette and added superior wrinkle and shrink resistance. Odor-fighting properties help minimize odor. We completed the moisture-wicking polo with a stainrelease finish for long-lasting, professional wear.

- 5.6-ounce, 60/40 cotton/poly pique
- Flat knit collar
- 3-button placket with dyed-to-match buttons
- Open hem sleeves
- Side vents

#### **CARE INSTRUCTIONS**

Machine Wash Cold With Like Colors. Do Not Use Fabric Softener. Do Not Bleach. Tumble Dry Low. Warm Iron If Necessary.

front