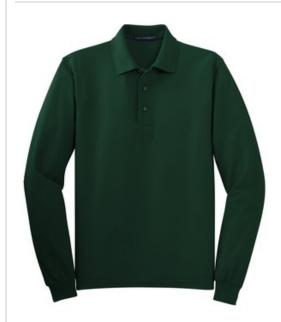

# Port Authority<sup>®</sup> Tall Silk Touch™ Long Sleeve Polo. TLK500LS

A favorite for years, our Silk Touch™ polo is soft, supple and easy to care for. The silky smooth pique knit resists wrinkles while the classic long sleeve style looks great on everyone.

- 5-ounce, 65/35 poly/cotton pique
- Flat knit collar and cuffs
- Double-needle armhole seams and hem
- 3-button placket
- Metal buttons with dyed-to-match plastic rims
- Side vents