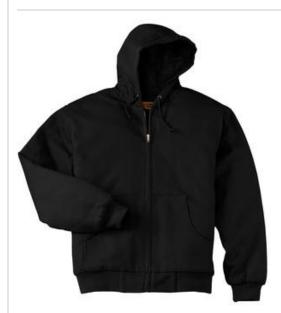

# CornerStone® Tall Duck Cloth Hooded Work Jacket, TLJ763H

Tough enough to do the job, this work jacket layers easily over shirts and jackets so it's great for mild or harsh weather.

- 12-ounce, 100% cotton duck cloth
- 100% nylon dyed-to-match lining with 6-ounce polyfill
- Hood with dyed-to-match drawcord
- Rib knit cuffs and waistband
- Front hand warmer pockets
- Interior pocket
- Port Pockets<sup>TM</sup> for easy embroidery access