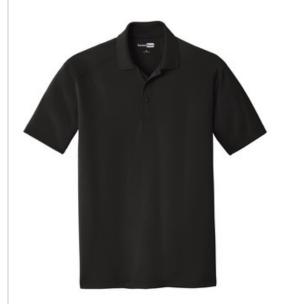

# CornerStone <sup>®</sup> Tall Select Lightweight Snag-Proof Polo TLCS418

A heavy-duty workhorse at a lighter weight than our standard snag-proof polo. Moisture-wicking and odor-fighting, this hardworking shirt is also exceptionally durable.

- 4.4-ounce snag-proof polyester
- Snag-proof
- Moisture-wicking
- Odor-fighting
- Tag-free label
- Flat knit collar
- 3-button placket
- Dyed-to-match buttons
- Open hem sleeves