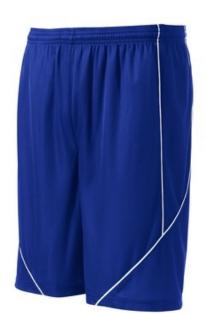

# Sport-Tek $^{\rm \tiny (R)}$ PosiCharge $^{\rm \tiny (R)}$ Mesh Reversible Spliced Short. T565

A roomy reversible, moisture-wicking short that does double duty with spliced piping details. PosiCharge technology offers superior bleed resistance.

- 3.2-ounce, 100% polyester mesh with PosiCharge technology
- White mesh reverse with colored piping
- Double-layer construction with open, individually hemmed layers for easy decoration
- Elastic waistband with continuous loop drawcord
- 9-inch inseam