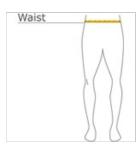

#### HOW TO MEASURE

#### WAIST

Measure around the smallest part of the natural waist.

## SIZE CHART

|       | XS    | S     | М     | L     | XL    | 2XL   | 3XL   | 4XL   |
|-------|-------|-------|-------|-------|-------|-------|-------|-------|
| Waist | 26-28 | 29-31 | 32-34 | 35-37 | 38-40 | 41-43 | 44-47 | 48-51 |