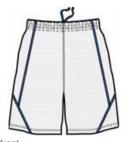

# Sport-Tek $^{\rm \tiny (R)}$ PosiCharge $^{\rm \tiny (R)}$ Mesh Reversible Spliced Short. T565

A roomy reversible, moisture-wicking short that does double duty with spliced piping details. PosiCharge technology offers superior bleed resistance.

- 3.2-ounce, 100% polyester mesh with PosiCharge technology
- White mesh reverse with colored piping
- Double-layer construction with open, individually hemmed layers for easy decoration
- Elastic waistband with continuous loop drawcord
- 9-inch inseam