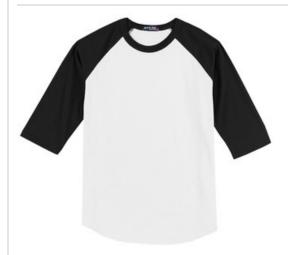

# Sport-Tek<sup>®</sup> Colorblock Raglan Jersey. T200

Soft, classic knit jerseys available in many team colors.

- 5.2-ounce, 100% ring spun combed cotton
- Tag-free label
- Rib knit neck
- 3/4 raglan sleeves
- Curved hem