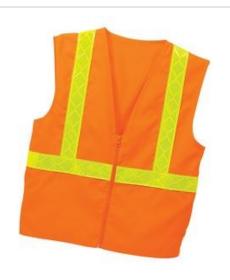

# Port Authority<sup>®</sup> Enhanced Visibility Vest. SV01

This safety vest combines reflective taping with a fluorescent body color for high visibility.

- 100% polyester oxford
- 2-in. PVC reflective taping on front and back
- Dyed-to-match zipper
- Non-ANSI