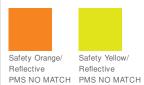

# PORT AUTHORITY.



# Port Authority<sup>®</sup> Enhanced Visibility Vest. SV01

This safety vest combines reflective taping with a fluorescent body color for high visibility.

- 100% polyester oxford
- 2-in. PVC reflective taping on front and back
- Dyed-to-match zipper
- Non-ANSI

## CARE INSTRUCTIONS

Machine Wash Cold, Wash With Similar Colors, Only Non-Chlorine Bleach When Needed, Tumble Dry Low, Cool Iron If Necessary





back

### SIZE CHART

|                     | S/M    | L/XL   | 2/3X   |
|---------------------|--------|--------|--------|
| Chest Width         | 23     | 27     | 32     |
| Body Length at Back | 26 1/2 | 28 1/2 | 30 1/2 |

#### COLOR INFORMATION