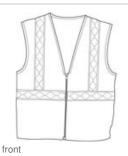

# Port Authority<sup>®</sup> Enhanced Visibility Vest. SV01

This safety vest combines reflective taping with a fluorescent body color for high visibility.

- 100% polyester oxford
- 2-in. PVC reflective taping on front and back
- Dyed-to-match zipper
- Non-ANSI