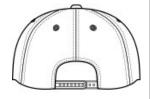

# Sport-Tek <sup>®</sup> Action Snapback Cap. STC50



Fabric: 96/4 poly/spandex textured knit Structure: Structured Profile: Mid Features: Moisture-wicking sweatband Closure:

7-position adjustable snapback



front



back

## HOW TO MEASURE

#### LATO

Measure the circumference around the head, above the eyebrow and at the widest part of the head. Divide number by 3.14 for hat size.

# SIZE CHART

|           | OSFA           |
|-----------|----------------|
| Hat Size  | 6 5/8- 8       |
| Head Size | 20 7/8- 25 1/8 |

## **COLOR INFORMATION**



Black Graphite
PMS NTR BLACK PMS 7540C



True Navy
PMS 533C



True Red PMS 200C



True Royal PMS 7687C



White PMS WHITE