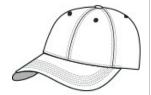

# Sport-Tek <sup>®</sup> Action Snapback Cap. STC50



Fabric: 96/4 poly/spandex textured knit Structure: Structured Profile: Mid Features: Moisture-wicking sweatband Closure:

7-position adjustable snapback



front



back

## HOW TO MEASURE

#### LATO

Measure the circumference around the head, above the eyebrow and at the widest part of the head. Divide number by 3.14 for hat size.

# SIZE CHART

|           | OSFA           |
|-----------|----------------|
| Hat Size  | 6 5/8- 8       |
| Head Size | 20 7/8- 25 1/8 |

## **COLOR INFORMATION**



Black Graphite
PMS NTR BLACK PMS 7540C



True Navy
PMS 533C



True Red PMS 200C



True Royal PMS 7687C



White PMS WHITE