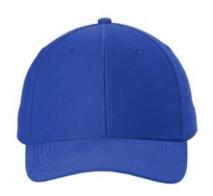

# Sport-Tek <sup>®</sup> Action Snapback Cap. STC50

Fabric: 96/4 poly/spandex textured knit Structure: Structured Profile: Mid Features: Moisture-wicking sweatband Closure:

7-position adjustable snapback