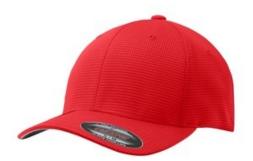

# Sport-Tek<sup>®</sup> Flexfit<sup>®</sup> Grid Texture Cap. STC33

This team-spirited, moisture-wicking cap features a grid texture and the Flexfit fit.

■ Fabric: 100% polyester Structure: Structured

Profile: Mid • Closure: Stretch fit