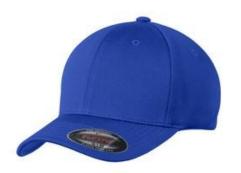

# Sport-Tek<sup>®</sup> Flexfit<sup>®</sup> Cool & Dry Poly Block Mesh Cap. STC22

High-performance Flexfit Cool & Dry technology combines with extra-pliable Poly Block Mesh for a softer, more comfortable cap that wicks moisture, dries quickly and circulates air for coolness.

• Fabric: 100% polyester

Structure: Structured

Profile: Mid

Hand wash. Do not bleach. Air dry.

Tips For Effectively Screen Printing Polyester Fabrics

front

back