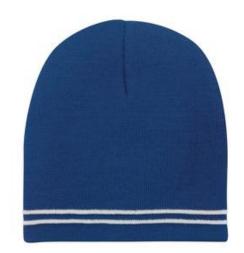

## Sport-Tek<sup>®</sup> Spectator Beanie. STC20

Available in several team colors with a raised double stripe, this beanie is perfect for any fan. Coordinates with our Spectator Scarf (STA02, sold separately) and Spectator Gloves (STA01, sold separately).

■ Fabric: 100% acrylic