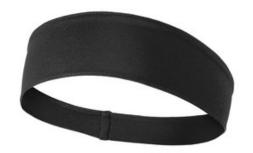

## Sport-Tek<sup>®</sup> PosiCharge<sup>®</sup> Competitor<sup>™</sup> Headband. STA35

Top off our other PosiCharge Competitor styles with this moisture-wicking headband that narrows in the back to fit more securely. Single-needle top-stitched edging.

- Fabric: 3.8-ounce, 100% polyester interlock with PosiCharge technology
- Features: Removable tag for comfort and relabeling

Given the extreme heat required for sublimation, please consult with your decorator. It is highly recommended to sample test product by color before production.