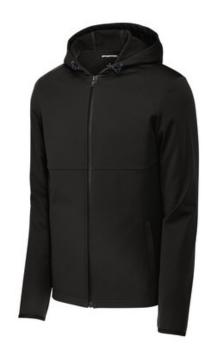

# Sport-Tek<sup>®</sup> Hooded Soft Shell Jacket ST980

With sporty raglan sleeves, wind-resistance and waterresistance, this soft shell is made to move with youregardless of the weather.

- 100% polyester knit shell with a durable water-repellent
  (DWR) coating bonded to a water-resistant film insert and a
  100% polyester brushed tricot interior
- 5000MM fabric waterproof rating
- 5000G/M2 fabric breathability rating
- Three-panel hood with drawcord and toggles
- Raglan sleeves
- Coated reverse coil center front zipper
- Front reverse coil zippered pockets
- Elastic binding at cuffs
- Open hem