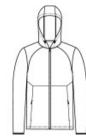

#### **CARE INSTRUCTIONS**

Machine Wash Cold With Like Colors. Do Not Bleach. Do Not Use Fabric Softener. Tumble Dry Low. Do Not Iron.

front

back