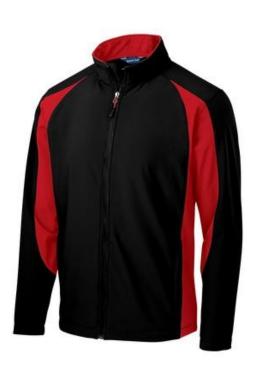

# SPORT-TEK

Sport-Tek<sup>®</sup> Colorblock Soft Shell Jacket. ST970

Outfit the team--or those in the stands--in this jacket that's ready to take on light rain or wind with a sleek colorblock shell and a warm microfleece interior.

• 100% polyester woven shell bonded to a water-resistant laminated film insert and a 100% polyester microfleece lining

- 1000MM fabric waterproof rating
- 1000G/M2 fabric breathability rating
- Zip-through cadet collar
- Reverse coil zipper
- Front zippered pockets
- Open hem