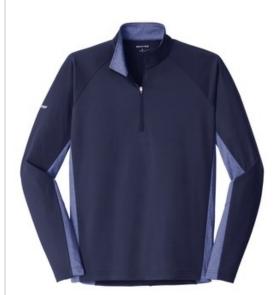

# Sport-Tek<sup>®</sup> Sport-Wick<sup>®</sup> Stretch Contrast 1/2-Zip Pullover. ST854

By mixing heather with a solid color and adding reflective hits, this moisture-wicking pullover has a technical look plus plenty of stretch for easy movement.

- 6.8-ounce, 90/10 poly/spandex jersey
- Soft-brushed backing
- Tag-free label
- Reflective details on right sleeve and lower back
- Cadet collar
- Reverse coil zipper
- Raglan sleeves
- Open cuffs and hem