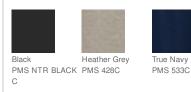

le performance to make training cooler and drier.

- 5-ounce, 95/5 poly/spandex jersey
- Loose athletic fit
- Tag-free transfer label
- Raglan sleeves

\*Due to the nature of polyester performance fabrics, special care must be taken throughout the screen printing process. CARE INSTRUCTIONS

## Tips For Effectively Screen Printing Polyester Fabrics





HOW TO MEASURE



## CHEST WIDTH

Measure under the arm and around the fullest part of the chest with arms down, keeping tape horizontal.

SIZE CHART

|                     | XS    | S     | М     | L     | XL    | 2XL   | 3XL   | 4XL   |
|---------------------|-------|-------|-------|-------|-------|-------|-------|-------|
| Chest Size (inches) | 32-34 | 35-37 | 38-40 | 41-43 | 44-46 | 47-49 | 50-53 | 54-57 |

White

## COLOR INFORMATION



ry True Red 3C PMS 200C