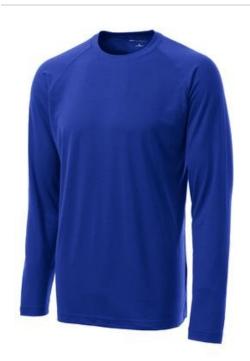

## Sport-Tek<sup>®</sup> Long Sleeve Ultimate Performance Crew. ST700LS

A soft cotton hand combines with sweat-wicking, stretchable performance to make training cooler and drier.

- 5-ounce, 95/5 poly/spandex jersey
- Loose athletic fit
- Tag-free transfer label
- Raglan sleeves