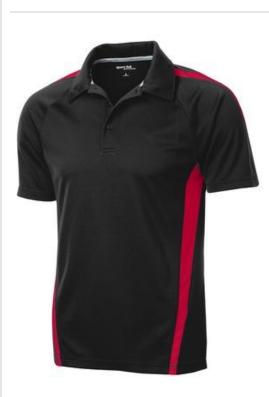

# Sport-Tek<sup>®</sup> PosiCharge<sup>®</sup> Micro-Mesh Colorblock Polo. ST685

Polos with extra color panels that are made to last thanks to PosiCharge technology. They also wick moisture and resist snags and odor.

- 4-ounce, 100% polyester double mesh with PosiCharge technology
- Partially made from recycled coffee grounds
- Self-fabric collar
- Contrast neck taping
- Colorblocking at the shoulders, sleeves and sides
- Tag-free label
- 3-button placket with dyed-to-match buttons
- Raglan, open hem sleeves