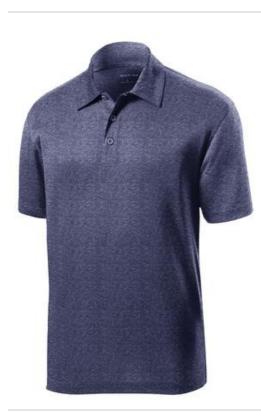

## Sport-Tek<sup>®</sup> Heather Contender™ Polo. ST660

This heathered style is sure to be a contender for your favorite moisture-wicking, snag-resistant polo. Lightweight and breathable, it excels at sports or casual events and it's an exceptional value.

- 3.8-ounce, 100% polyester jersey
- Tag-free label
- Self-fabric collar
- Taped neck
- 3-button placket with dyed-to-match buttons
- Set-in, open hem sleeves
- Side vents

\*Due to the nature of 100% polyester performance fabrics, special care must be taken throughout the printing process. **CARE INSTRUCTIONS** Machine wash cold with like colors, do not bleach, do not use softener. Tumble dry low, remove promptly. Cool iron if needed. Do not dry clean.