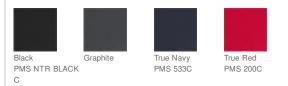

siCharge technology
- Tag-free label
- Moisture-wicking
- Flat knit collar
- Taped neck
- 3-button placket with dyed-to-match buttons
- Left chest pocket
- Set-in, open hem sleeves

### CARE INSTRUCTIONS

Machine wash cold with like colors: only non-chlorine bleached when needed, tumble dry low, do not use fabric softener, remove promptly, cool iron if necessary, do not dry clean.





back

#### HOW TO MEASURE



CHEST WIDTH

Measure under the arm and around the fullest part of the chest with arms down, keeping tape horizontal.

#### SIZE CHART

|       | XS    | S     | м     | L     | XL    | 2XL   | 3XL   | 4XL   |
|-------|-------|-------|-------|-------|-------|-------|-------|-------|
| Chest | 32-34 | 35-37 | 38-40 | 41-43 | 44-46 | 47-49 | 50-53 | 54-57 |

#### COLOR INFORMATION