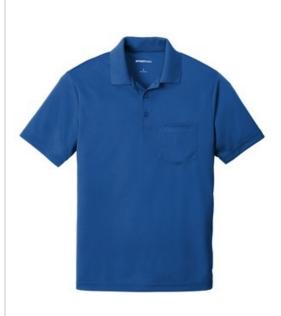

# Sport-Tek <sup>®</sup> PosiCharge <sup>®</sup> RacerMesh <sup>®</sup> Pocket Polo. ST640P

Thanks to our ultra-fine flat back RacerMesh, this polo has unparalleled breathability for superior cooling. PosiCharge technology locks in color and keeps logos crisp-making this value-priced essential a fan favorite all season long.

- 3.8-ounce, 100% polyester flat back mesh with PosiCharge technology
- Tag-free label
- Moisture-wicking
- Flat knit collar
- Taped neck
- 3-button placket with dyed-to-match buttons
- Left chest pocket
- Set-in, open hem sleeves