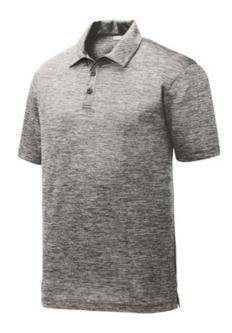

# Sport-Tek $^{\circledR}$ PosiCharge $^{\circledR}$ Electric Heather Polo. ST590

Our color-locking polo has a soft hand, wicks moisture, resists snags and is energized with an allover heather pattern.

- 4.1-ounce, 100% polyester jersey with PosiCharge
- Removable tag for comfort and relabeling
- Self-fabric collar
- Taped neck
- 3-button placket with dyed-to-match buttons
- Set-in, open hem sleeves
- Slight drop tail hem
- Side vents