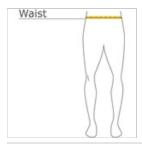

#### HOW TO MEASURE

## WAIST

Measure around the smallest part of the natural  $\ensuremath{\mathbf{w}}$  aist.

## SIZE CHART

|       | XS    | S     | М     | L     | XL    | 2XL   | 3XL   | 4XL   |
|-------|-------|-------|-------|-------|-------|-------|-------|-------|
| Waist | 26-28 | 29-31 | 32-34 | 35-37 | 38-40 | 41-43 | 44-47 | 48-51 |