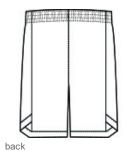

# Sport-Tek $^{\mbox{\scriptsize I\!R}}$ PosiCharge $^{\mbox{\scriptsize I\!R}}$ Position Short with Pockets ST575

Made with closed-hole mesh for an athletic look, this short is tailored for today's athlete and has PosiCharge technology for enduring color.

- 4.4-ounce, 100% polyester with PosiCharge technology
- Removable tag for comfort and relabeling
- Bastic waistband with secured self-fabric drawcord
- Side pockets integrate into side panels with overlap notch details
- 9-inch inseam