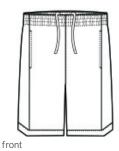

# Sport-Tek $^{\mbox{\scriptsize I\!R}}$ PosiCharge $^{\mbox{\scriptsize I\!R}}$ Position Short with Pockets ST575

Made with closed-hole mesh for an athletic look, this short is tailored for today's athlete and has PosiCharge technology for enduring color.

- 4.4-ounce, 100% polyester with PosiCharge technology
- Removable tag for comfort and relabeling
- Bastic waistband with secured self-fabric drawcord
- Side pockets integrate into side panels with overlap notch details
- 9-inch inseam