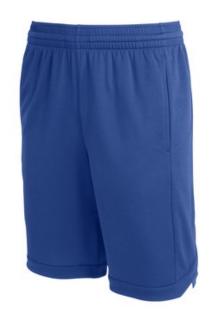

# Sport-Tek $^{\mbox{\scriptsize I\!R}}$ PosiCharge $^{\mbox{\scriptsize I\!R}}$ Position Short with Pockets ST575

Made with closed-hole mesh for an athletic look, this short is tailored for today's athlete and has PosiCharge technology for enduring color.

- 4.4-ounce, 100% polyester with PosiCharge technology
- Removable tag for comfort and relabeling
- Bastic waistband with secured self-fabric drawcord
- Side pockets integrate into side panels with overlap notch details
- 9-inch inseam