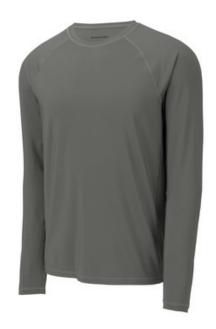

# Sport-Tek <sup>®</sup> Long Sleeve Rashguard Tee. ST470LS

These tees stretch and move with you while you're swimming or during any water activity. Designed to combat UV rays and moisture, these high-performance tees also have PosiCharge technology to lock-in colors and logos.

- 5.9-ounce, 90/10 poly/spandex stretch jersey with PosiCharge technology
- UPF rating of 50
- Trim, comfortable fit
- Tag-free label
- Raglan sleeves
- Underarm gussets