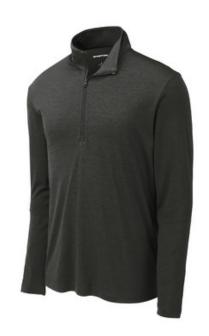

# Sport-Tek <sup>®</sup> Endeavor 1/4-Zip Pullover. ST469

With a subtle heather texture and moisture-wicking technology, this lightweight 1/4-zip will help you achieve all your performance endeavors.

- 4.4-ounce, 100% polyester
- Tag-free label